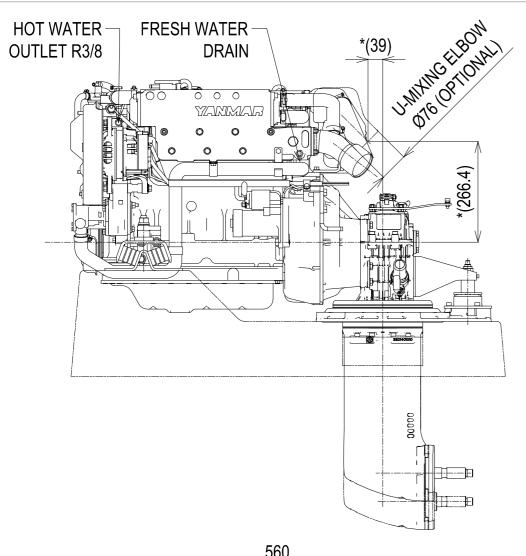

## OPTION 401 (ALTERNATOR) BELT COVER WATER INLET Ø26 120 93 227

## NOTE:

- 1.DWG.SHOWS MOUNTING BLOCKS AT ORIGINAL HEIGHT. ENGINE WEIGHT WILL COMPRESS BLOCKS BY 4MM(APPROX).
- 2.MOUNTING BLOCKS ARE EQUIPPED FOR STANDARD ACCESSORY.
- 3. SHOWS THE CENTER OF GRAVITY.
- 4.THE FIGURES MARKED WITH \* SHOW THE DIMENSIONS WITH U-MIXING ELBOW, OR OPTIONAL COUPLING.
- 5.FOR ADDITIONAL INSTALLATION INFORMATION AND SPECIFICATIONS PLEASE REFER TO THE YANMAR ENGINE INSTALLATION MANUAL