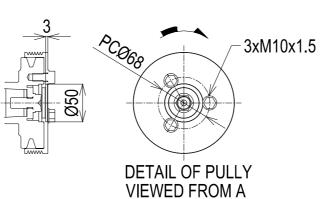

## OPTION 401 (ALTERNATOR) BELT COVER WATER INLET Ø26 120 93 227

## DIRECTION OF ROTATION

## DETAIL OF MOUNTING BLOCK





## NOTE:

- 1.DWG.SHOWS MOUNTING BLOCKS AT ORIGINAL HEIGHT. ENGINE WEIGHT WILL COMPRESS BLOCKS BY 4MM(APPROX).
- 2.MOUNTING BLOCKS ARE EQUIPPED FOR STANDARD ACCESSORY.
- 3. SHOWS THE CENTER OF GRAVITY.
- 4.THE FIGURES MARKED WITH \* SHOW THE DIMENSIONS WITH U-MIXING ELBOW, OR OPTIONAL COUPLING.
- 5.FOR ADDITIONAL INSTALLATION INFORMATION AND SPECIFICATIONS PLEASE REFER TO THE YANMAR ENGINE INSTALLATION MANUAL

Engine: 4JH5CE\_SD60

Scale: 1:10

Date: 01-06-2013

Release: 26-12-2012

Dimensions: mm