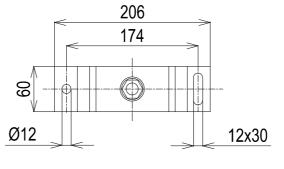

## OPTION 401 (ALTERNATOR) BELT COVER WATER INLET Ø26 120 93 227

## DIRECTION OF ROTATION

## DETAIL OF MOUNTING BLOCK





## NOTE:

- 1.DWG.SHOWS MOUNTING BLOCKS AT ORIGINAL HEIGHT. ENGINE WEIGHT WILL COMPRESS BLOCKS BY 4MM(APPROX).
- 2.MOUNTING BLOCKS ARE EQUIPPED FOR STANDARD ACCESSORY.
- 3. SHOWS THE CENTER OF GRAVITY.
- 4.THE FIGURES MARKED WITH \* SHOW THE DIMENSIONS WITH U-MIXING ELBOW, OR OPTIONAL COUPLING.
- 5.FOR ADDITIONAL INSTALLATION INFORMATION AND SPECIFICATIONS PLEASE REFER TO THE YANMAR ENGINE INSTALLATION MANUAL

Engine: 4JH5CE\_SD60

Scale: 1:10

Date: 01-06-2013

Release: 26-12-2012

Dimensions: mm