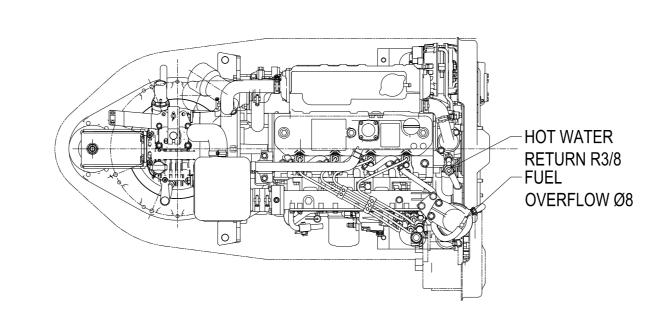

## OPTION 401 (ALTERNATOR) BELT COVER WATER INLET Ø26 120 93 227

## DIRECTION OF ROTATION

## DETAIL OF MOUNTING BLOCK





## NOTE:

- 1.DWG.SHOWS MOUNTING BLOCKS AT ORIGINAL HEIGHT. ENGINE WEIGHT WILL COMPRESS BLOCKS BY 4MM(APPROX).
- 2.MOUNTING BLOCKS ARE EQUIPPED FOR STANDARD ACCESSORY.
- 3. SHOWS THE CENTER OF GRAVITY.
- 4.THE FIGURES MARKED WITH \* SHOW THE DIMENSIONS WITH U-MIXING ELBOW, OR OPTIONAL COUPLING.
- 5.FOR ADDITIONAL INSTALLATION INFORMATION AND SPECIFICATIONS PLEASE REFER TO THE YANMAR ENGINE INSTALLATION MANUAL

Engine: 4JH5CE\_SD60

Scale: 1:10

Date: 01-06-2013

Release: 26-12-2012

Dimensions: mm