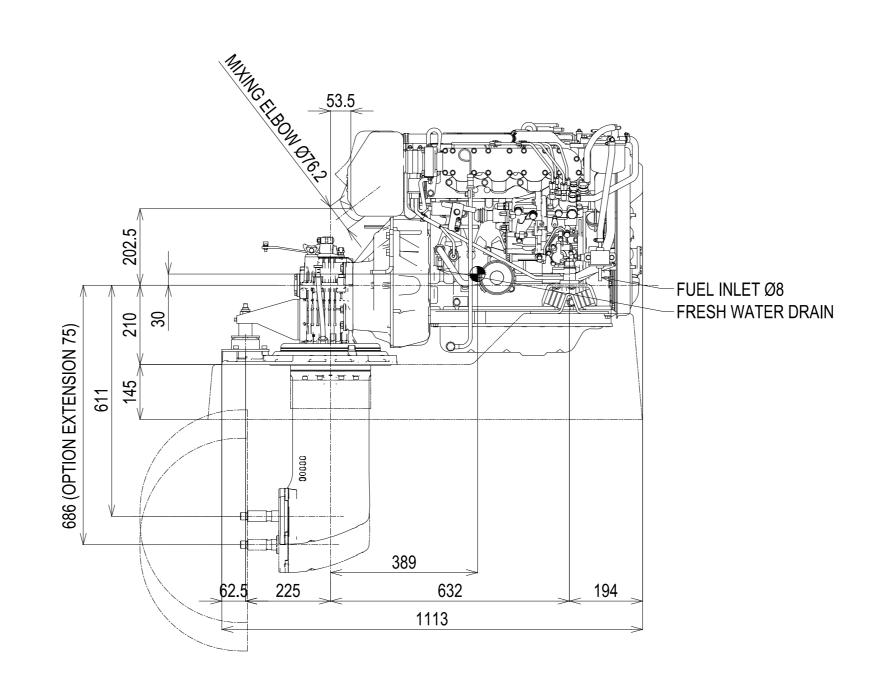

## NOTE:

- 1.DWG.SHOWS MOUNTING BLOCKS AT ORIGINAL HEIGHT. ENGINE WEIGHT WILL COMPRESS BLOCKS BY 4MM(APPROX).
- 2.MOUNTING BLOCKS ARE EQUIPPED FOR STANDARD ACCESSORY.
- 3. SHOWS THE CENTER OF GRAVITY.
- 4.THE FIGURES MARKED WITH \* SHOW THE DIMENSIONS WITH U-MIXING ELBOW, OR OPTIONAL COUPLING.
- 5.FOR ADDITIONAL INSTALLATION INFORMATION AND SPECIFICATIONS PLEASE REFER TO THE YANMAR ENGINE INSTALLATION MANUAL

Engine: 4JH5CE\_SD60

Scale: 1:10

Date: 01-06-2013

Release: 26-12-2012

Dimensions: mm