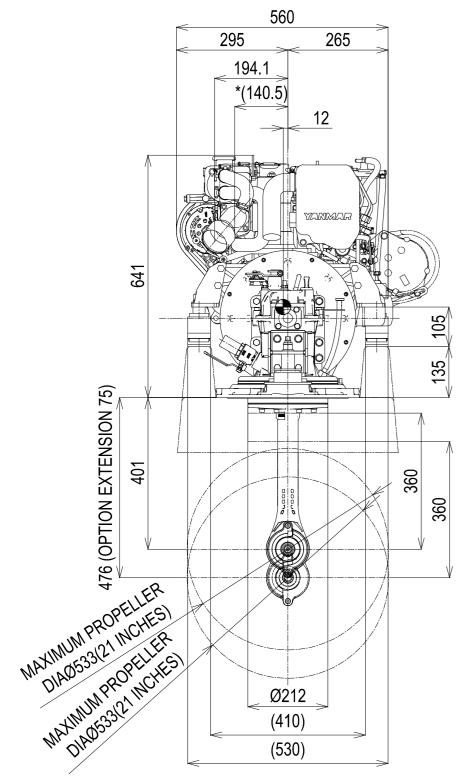

## DIRECTION OF ROTATION

## NOTE:

- 1.DWG.SHOWS MOUNTING BLOCKS AT ORIGINAL HEIGHT. ENGINE WEIGHT WILL COMPRESS BLOCKS BY 4MM(APPROX).
- 2.MOUNTING BLOCKS ARE EQUIPPED FOR STANDARD ACCESSORY.
- 3. SHOWS THE CENTER OF GRAVITY.
- 4.THE FIGURES MARKED WITH \* SHOW THE DIMENSIONS WITH U-MIXING ELBOW, OR OPTIONAL COUPLING.
- 5.FOR ADDITIONAL INSTALLATION INFORMATION AND SPECIFICATIONS PLEASE REFER TO THE YANMAR ENGINE INSTALLATION MANUAL