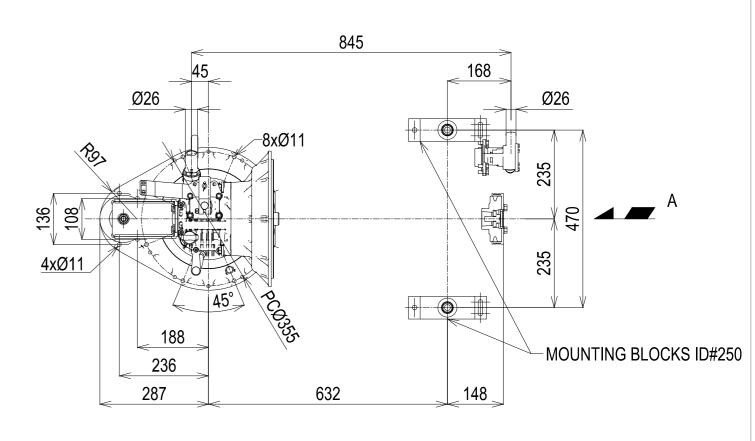

## DETAIL OF MOUNTING BLOCK

## NOTE:

- 1.DWG.SHOWS MOUNTING BLOCKS AT ORIGINAL HEIGHT. ENGINE WEIGHT WILL COMPRESS BLOCKS BY 4MM(APPROX).
- 2.MOUNTING BLOCKS ARE EQUIPPED FOR STANDARD ACCESSORY.
- 3. SHOWS THE CENTER OF GRAVITY.
- 4.THE FIGURES MARKED WITH \* SHOW THE DIMENSIONS WITH U-MIXING ELBOW, OR OPTIONAL COUPLING.
- 5.FOR ADDITIONAL INSTALLATION INFORMATION AND SPECIFICATIONS PLEASE REFER TO THE YANMAR ENGINE INSTALLATION MANUAL